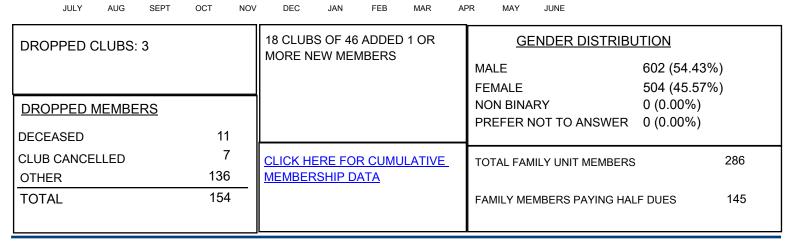

## LOCATION MINNESOTA

District 5M 10

Results as of: 2/28/2022

| Clubs                 |               |           |               | Members               |                          |                         |                                                    |
|-----------------------|---------------|-----------|---------------|-----------------------|--------------------------|-------------------------|----------------------------------------------------|
| RESULTS FOR 2021-2022 |               |           |               | RESULTS FOR 2021-2022 |                          |                         |                                                    |
| QUARTER               | NEW CLUB GOAL | NEW CLUBS | DROPPED CLUBS | QUARTER ME            | EMBER GROWTH NET<br>GOAL | MEMBER GROWTH<br>ACTUAL | DROPPED<br>MEMBERS ACTUAL<br>(including transfers) |
| JULY/AUG/SEPT         | 0             | 0         | 1             | JULY/AUG/SEPT         | 45                       | 14                      | 37                                                 |
| OCT/NOV/DEC           | 0             | 0         | 0             | OCT/NOV/DEC           | 40                       | 24                      | 101                                                |
| JAN/FEB/MAR           | 1             | 0         | 2             | JAN/FEB/MAR           | 45                       | 20                      | 16                                                 |
| APR/MAY/JUNE          | 0             | 0         | 0             | APR/MAY/JUNE          | 40                       | 0                       | 0                                                  |

-80 -120

© Copyright 2022, Lions Clubs International, All Rights Reserved.