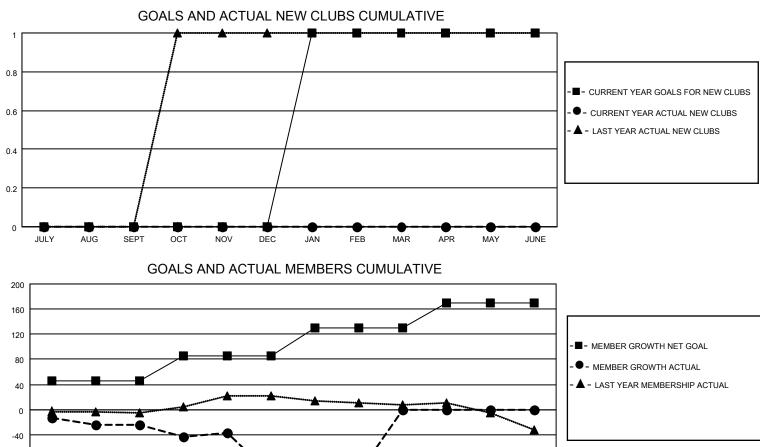

## LOCATION MINNESOTA

District 5M 10

Results as of: 2/28/2022

| Clubs                 |               |           |               | Members               |                          |                         |                                                    |
|-----------------------|---------------|-----------|---------------|-----------------------|--------------------------|-------------------------|----------------------------------------------------|
| RESULTS FOR 2021-2022 |               |           |               | RESULTS FOR 2021-2022 |                          |                         |                                                    |
| QUARTER               | NEW CLUB GOAL | NEW CLUBS | DROPPED CLUBS | QUARTER ME            | EMBER GROWTH NET<br>GOAL | MEMBER GROWTH<br>ACTUAL | DROPPED<br>MEMBERS ACTUAL<br>(including transfers) |
| JULY/AUG/SEPT         | 0             | 0         | 1             | JULY/AUG/SEPT         | 45                       | 14                      | 37                                                 |
| OCT/NOV/DEC           | 0             | 0         | 0             | OCT/NOV/DEC           | 40                       | 24                      | 101                                                |
| JAN/FEB/MAR           | 1             | 0         | 2             | JAN/FEB/MAR           | 45                       | 20                      | 16                                                 |
| APR/MAY/JUNE          | 0             | 0         | 0             | APR/MAY/JUNE          | 40                       | 0                       | 0                                                  |